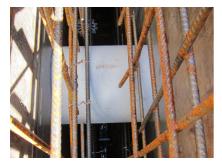

#### **Advantages:**

- low weight
- Simple installation in the formwork
- Can be cut to length on site
- Can be used in all types of waterproof concrete wall including element construction

#### **Application range:**

• Waterproof concrete stress class 1, waterproof concrete stress class 2