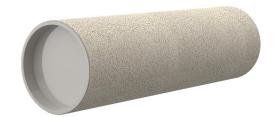

## **Cement-coated wall sleeve**

with special coating

# ZVR100/365 fc

: 1200100365

For installation in waterproof concrete tank. Coating merges seamlessly with the concrete.

#### **Material:**

• Pipe: PVC-U

• Closing cover: PE

### **Tightness:**

• gastight and watertight

Wall sleeve Øi (mm): 100
Wall sleeve OD 115
(mm): 1365