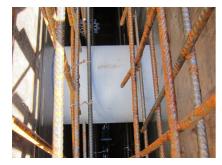

### **Advantages:**

- low weight
- Simple installation in the formwork
- Can be cut to length on site
- Can be used in all types of waterproof concrete wall including element construction

#### **Application range:**

• Waterproof concrete stress class 1, waterproof concrete stress class 2