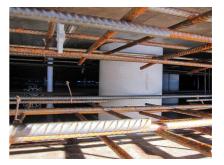

### **Advantages:**

- low weight
- Simple installation in the formwork
- Can be cut to length on site
- Can be used in all types of waterproof concrete wall including element construction