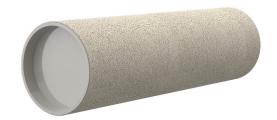

## **Cement-coated wall sleeve**

with special coating

# ZVR100/360 fc

: 1200100360

For installation in waterproof concrete tank. Coating merges seamlessly with the concrete.

### **Tightness:**

• gastight and watertight

Wall sleeve Øi (mm): 100
Wall sleeve OD 115
(mm): 1360