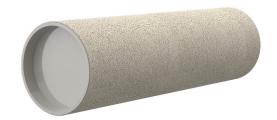

## **Cement-coated wall sleeve**

with special coating

# ZVR100/350 fc

: 1200100350

For installation in waterproof concrete tank. Coating merges seamlessly with the concrete.

#### **Material:**

• Pipe: PVC-U

• Closing cover: PE

### **Tightness:**

• gastight and watertight

Wall sleeve Øi (mm): 100
Wall sleeve OD 115
(mm): 1350
wall thickness (mm): 350