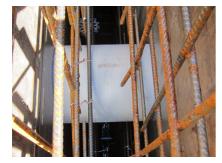

### **Advantages:**

- low weight
- Simple installation in the formwork
- Can be cut to length on site
- Can be used in all types of waterproof concrete wall including element construction

#### **Application range:**

• Waterproof concrete stress class 1, waterproof concrete stress class 2