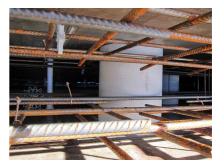

### **Advantages:**

- low weight
- Simple installation in the formwork
- Can be cut to length on site
- Can be used in all types of waterproof concrete wall including element construction

#### **Application range:**

• Waterproof concrete stress class 1, waterproof concrete stress class 2