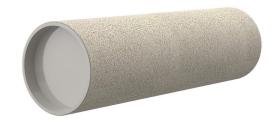

## **Cement-coated wall sleeve**

with special coating

# ZVR100/300 fc

: 1200100300

For installation in waterproof concrete tank. Coating merges seamlessly with the concrete.

### **Tightness:**

• gastight and watertight

Wall sleeve Øi (mm): 100
Wall sleeve OD 115
(mm): 1300
wall thickness (mm): 300