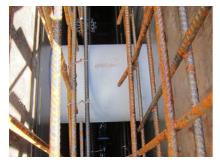

### **Advantages:**

- low weight
- Simple installation in the formwork
- Can be cut to length on site
- Can be used in all types of waterproof concrete wall including element construction

#### **Scope of delivery:**

• 2 pieces closing covers