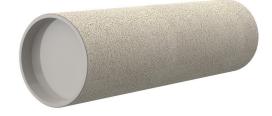

# **Cement-coated wall sleeve**

with special coating

## ZVR100/200 fc

: 1200100200

For installation in waterproof concrete tank. Coating merges seamlessly with the concrete.

#### **Advantages:**

- low weight
- Simple installation in the formwork
- Can be cut to length on site
- Can be used in all types of waterproof concrete wall including element construction

#### **Properties:**

- FHRK-certified
- Break-resistant, inherently stable
- Sealed ready for installation

#### Material:

- Pipe: PVC-U
- Closing cover: PE