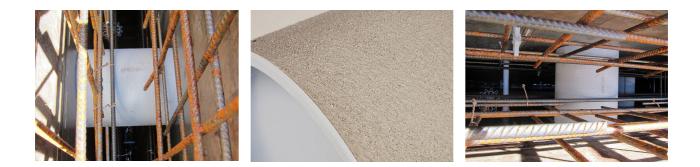

# **Cement-coated wall sleeve**

with special coating

## ZVR100/200 fc

: 1200100200

For installation in waterproof concrete tank. Coating merges seamlessly with the concrete.

#### **Advantages:**

- low weight
- Simple installation in the formwork
- Can be cut to length on site
- Can be used in all types of waterproof concrete wall including element construction

#### **Application range:**

• Waterproof concrete stress class 1, waterproof concrete stress class 2