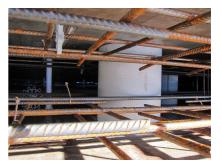

### **Advantages:**

- low weight
- Simple installation in the formwork
- Can be cut to length on site
- Can be used in all types of waterproof concrete wall including element construction