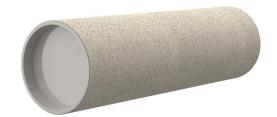

## **Cement-coated wall sleeve**

with special coating

# ZVR100/160 fc

: 1200100160

For installation in waterproof concrete tank. Coating merges seamlessly with the concrete.

### **Tightness:**

• gastight and watertight

Wall sleeve Øi (mm): 100
Wall sleeve OD 115
(mm): 115
wall thickness (mm): 160

Tel. +49 7322 1333-0

Fax +49 7322 1333-999