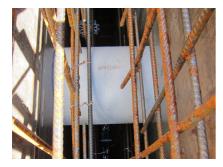

### **Advantages:**

- low weight
- Simple installation in the formwork
- Can be cut to length on site
- Can be used in all types of waterproof concrete wall including element construction

#### **Application range:**

• Waterproof concrete stress class 1, waterproof concrete stress class 2