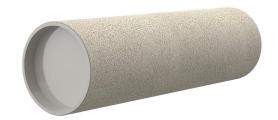

## **Cement-coated wall sleeve**

with special coating

# ZVR100/150 fc

: 1200100150

For installation in waterproof concrete tank. Coating merges seamlessly with the concrete.

### **Tightness:**

• gastight and watertight

Wall sleeve Øi (mm): 100 Wall sleeve OD 115 (mm): wall thickness (mm): 150