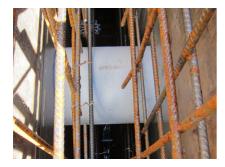

### **Advantages:**

- low weight
- Simple installation in the formwork
- Can be cut to length on site
- Can be used in all types of waterproof concrete wall including element construction