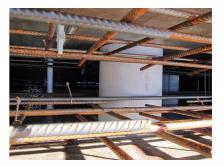

### **Advantages:**

- low weight
- Simple installation in the formwork
- Can be cut to length on site
- Can be used in all types of waterproof concrete wall including element construction