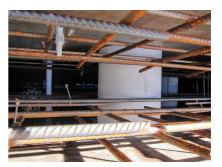

### **Advantages:**

- low weight
- Simple installation in the formwork
- Can be cut to length on site
- Can be used in all types of waterproof concrete wall including element construction

#### **Application range:**

• Waterproof concrete stress class 1, waterproof concrete stress class 2