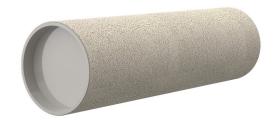

# **Cement-coated wall sleeve**

with special coating

# ZVR100/100 fc

: 1200100100

For installation in waterproof concrete tank. Coating merges seamlessly with the concrete.

### **Tightness:**

• gastight and watertight

Wall sleeve Øi (mm): 100
Wall sleeve OD 115
(mm): 115
wall thickness (mm): 100