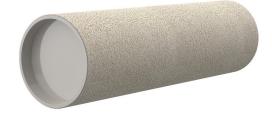

# **Cement-coated wall sleeve**

with special coating

## ZVR80/900 c

: 1200080900

For installation in waterproof concrete tank. Coating merges seamlessly with the concrete.

#### Material:

- Pipe: PVC-U
- Closing cover: PE