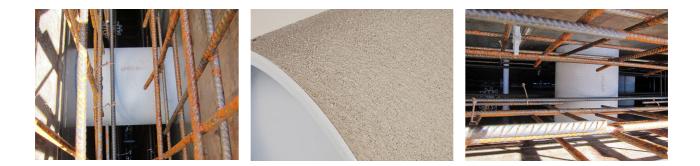

#### **Advantages:**

- low weight
- Simple installation in the formwork
- Can be cut to length on site
- Can be used in all types of waterproof concrete wall including element construction

#### **Properties:**

- FHRK-certified
- Break-resistant, inherently stable
- Sealed ready for installation

#### **Application range:**

• Waterproof concrete stress class 1, waterproof concrete stress class 2