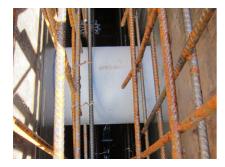

### **Advantages:**

- low weight
- Simple installation in the formwork
- Can be cut to length on site
- Can be used in all types of waterproof concrete wall including element construction

#### **Application range:**

• Waterproof concrete stress class 1, waterproof concrete stress class 2