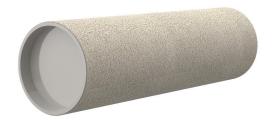

## **Cement-coated wall sleeve**

with special coating

# ZVR80/550 fc

: 1200080551

For installation in waterproof concrete tank. Coating merges seamlessly with the concrete.

### **Advantages:**

- low weight
- Simple installation in the formwork
- Can be cut to length on site
- Can be used in all types of waterproof concrete wall including element construction

#### **Scope of delivery:**

• 2 pieces closing covers

#### **Properties:**

- FHRK-certified
- Break-resistant, inherently stable
- Sealed ready for installation

#### **Application range:**

• Waterproof concrete stress class 1, waterproof concrete stress class 2

#### **Material:**

• Pipe: PVC-U

• Closing cover: PE

### **Tightness:**

• gastight and watertight

Wall sleeve Øi (mm): 80 Wall sleeve OD 95 (mm): wall thickness (mm): 550