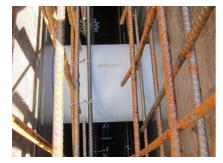

# **Cement-coated wall sleeve**

with special coating

ZVR80/400 fc

: 1200080400

For installation in waterproof concrete tank. Coating merges seamlessly with the concrete.

#### **Application range:**

• Waterproof concrete stress class 1, waterproof concrete stress class 2