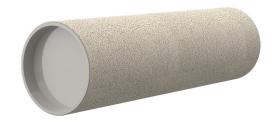

# **Cement-coated wall sleeve**

with special coating

ZVR80/400 fc

: 1200080400

For installation in waterproof concrete tank. Coating merges seamlessly with the concrete.

### **Advantages:**

- low weight
- Simple installation in the formwork
- Can be cut to length on site
- Can be used in all types of waterproof concrete wall including element construction

#### **Material:**

• Pipe: PVC-U

• Closing cover: PE