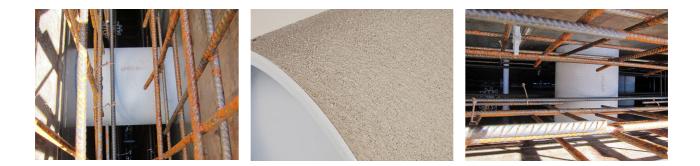

# **Cement-coated wall sleeve**

with special coating

## ZVR80/365 fc

: 1200080365

For installation in waterproof concrete tank. Coating merges seamlessly with the concrete.

### **Advantages:**

- low weight
- Simple installation in the formwork
- Can be cut to length on site
- Can be used in all types of waterproof concrete wall including element construction

## **Application range:**

• Waterproof concrete stress class 1, waterproof concrete stress class 2