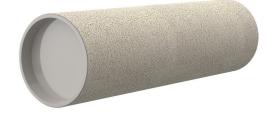

# **Cement-coated wall sleeve**

with special coating

## ZVR80/365 fc

: 1200080365

For installation in waterproof concrete tank. Coating merges seamlessly with the concrete.

## Material:

- Pipe: PVC-U
- Closing cover: PE

## **Tightness:**

• gastight and watertight

Wall sleeve Øi (mm):80Wall sleeve OD<br/>(mm):95wall thickness (mm):365

Tel. +4973221333-0 Fax +4973221333-999 office@hauff-technik.de