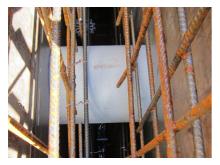

### **Advantages:**

- low weight
- Simple installation in the formwork
- Can be cut to length on site
- Can be used in all types of waterproof concrete wall including element construction

#### **Application range:**

• Waterproof concrete stress class 1, waterproof concrete stress class 2