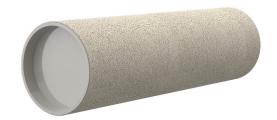

## **Cement-coated wall sleeve**

with special coating

# ZVR80/300 fc

: 1200080300

For installation in waterproof concrete tank. Coating merges seamlessly with the concrete.

### **Tightness:**

• gastight and watertight

Wall sleeve Øi (mm): 80
Wall sleeve OD 95
(mm): 300