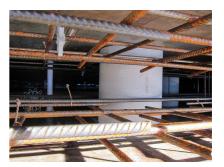

### **Advantages:**

- low weight
- Simple installation in the formwork
- Can be cut to length on site
- Can be used in all types of waterproof concrete wall including element construction