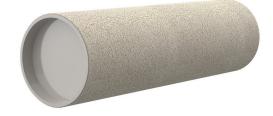

# **Cement-coated wall sleeve**

with special coating

## ZVR80/250 fc

: 1200080250

For installation in waterproof concrete tank. Coating merges seamlessly with the concrete.

#### **Advantages:**

- low weight
- Simple installation in the formwork
- Can be cut to length on site
- Can be used in all types of waterproof concrete wall including element construction

#### **Properties:**

- FHRK-certified
- Break-resistant, inherently stable
- Sealed ready for installation

#### Material:

- Pipe: PVC-U
- Closing cover: PE