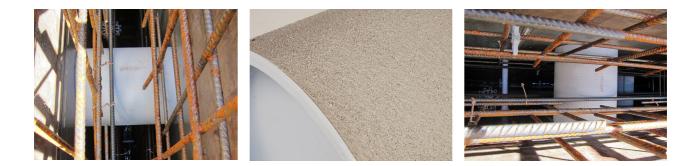

# **Cement-coated wall sleeve**

with special coating

## ZVR80/200 fc

: 1200080200

For installation in waterproof concrete tank. Coating merges seamlessly with the concrete.

#### **Advantages:**

- low weight
- Simple installation in the formwork
- Can be cut to length on site
- Can be used in all types of waterproof concrete wall including element construction

#### **Application range:**

• Waterproof concrete stress class 1, waterproof concrete stress class 2