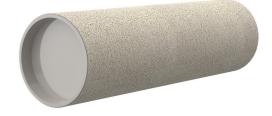

# **Cement-coated wall sleeve**

with special coating

## ZVR80/200 fc

: 1200080200

For installation in waterproof concrete tank. Coating merges seamlessly with the concrete.

#### Material:

- Pipe: PVC-U
- Closing cover: PE

### **Tightness:**

• gastight and watertight

Wall sleeve Øi (mm):80Wall sleeve OD<br/>(mm):95wall thickness (mm):200