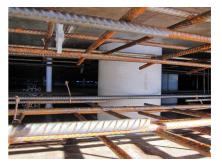

### **Advantages:**

- low weight
- Simple installation in the formwork
- Can be cut to length on site
- Can be used in all types of waterproof concrete wall including element construction

#### **Application range:**

• Waterproof concrete stress class 1, waterproof concrete stress class 2