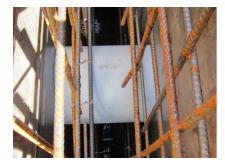

### **Advantages:**

- low weight
- Simple installation in the formwork
- Can be cut to length on site
- Can be used in all types of waterproof concrete wall including element construction

#### **Application range:**

• Waterproof concrete stress class 1, waterproof concrete stress class 2