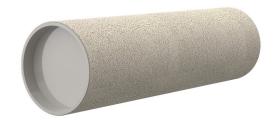

## **Cement-coated wall sleeve**

with special coating

# ZVR80/100 fc

: 1200080100

For installation in waterproof concrete tank. Coating merges seamlessly with the concrete.

### **Tightness:**

• gastight and watertight

Wall sleeve Øi (mm): 80 Wall sleeve OD (mm): 95

wall thickness (mm): 100