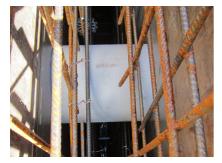

### **Advantages:**

- low weight
- Simple installation in the formwork
- Can be cut to length on site
- Can be used in all types of waterproof concrete wall including element construction

### **Application range:**

• Waterproof concrete stress class 1, waterproof concrete stress class 2