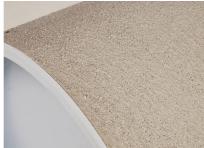

# **Cement-coated wall sleeve**

## with special coating

# ZVR50/900 c

: 1200050900







### **Advantages:**

- low weight
- Simple installation in the formwork
- Can be cut to length on site
- Can be used in all types of waterproof concrete wall including element construction

#### **Scope of delivery:**

• 2 pieces closing covers

#### **Properties:**

- FHRK-certified
- Break-resistant, inherently stable
- Sealed ready for installation

### **Application range:**

• Waterproof concrete stress class 1, waterproof concrete stress class 2



#### **Material:**

• Pipe: PVC-U

• Closing cover: PE

# **Tightness:**

• gastight and watertight

Wall sleeve Øi (mm): 50 Wall sleeve OD 54 (mm): wall thickness (mm): 900







Tel. +49 7322 1333-0