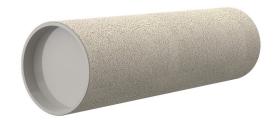

# **Cement-coated wall sleeve**

## with special coating

# ZVR50/900 c

: 1200050900