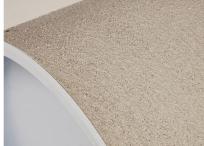

## **Cement-coated wall sleeve**

with special coating

# ZVR50/850 c

: 1200050850







### **Advantages:**

- low weight
- Simple installation in the formwork
- Can be cut to length on site
- Can be used in all types of waterproof concrete wall including element construction

#### **Scope of delivery:**

• 2 pieces closing covers

#### **Properties:**

- FHRK-certified
- Break-resistant, inherently stable
- Sealed ready for installation

#### **Application range:**

• Waterproof concrete stress class 1, waterproof concrete stress class 2



#### **Material:**

• Pipe: PVC-U

• Closing cover: PE

### **Tightness:**

• gastight and watertight

Wall sleeve Øi (mm): 50
Wall sleeve OD 54
(mm): 54
wall thickness (mm): 850