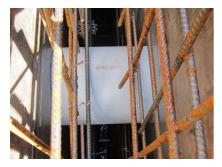

### **Advantages:**

- low weight
- Simple installation in the formwork
- Can be cut to length on site
- Can be used in all types of waterproof concrete wall including element construction