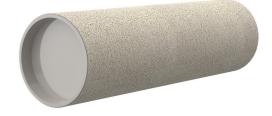

# **Cement-coated wall sleeve**

with special coating

# ZVR50/750 c

: 1200050750

For installation in waterproof concrete tank. Coating merges seamlessly with the concrete.

## Material:

- Pipe: PVC-U
- Closing cover: PE