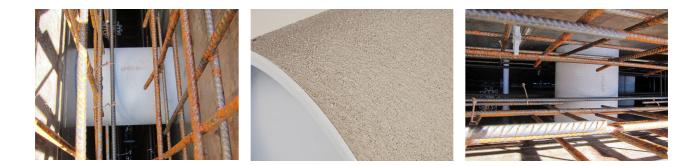

### **Advantages:**

- low weight
- Simple installation in the formwork
- Can be cut to length on site
- Can be used in all types of waterproof concrete wall including element construction

# **Application range:**

• Waterproof concrete stress class 1, waterproof concrete stress class 2