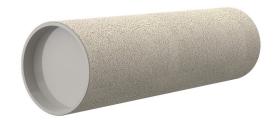

## **Cement-coated wall sleeve**

with special coating

### **Advantages:**

- low weight
- Simple installation in the formwork
- Can be cut to length on site
- Can be used in all types of waterproof concrete wall including element construction

#### **Properties:**

- FHRK-certified
- Break-resistant, inherently stable
- Sealed ready for installation