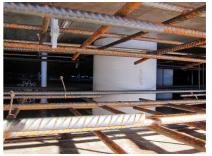

### **Advantages:**

- low weight
- Simple installation in the formwork
- Can be cut to length on site
- Can be used in all types of waterproof concrete wall including element construction

#### **Application range:**

• Waterproof concrete stress class 1, waterproof concrete stress class 2