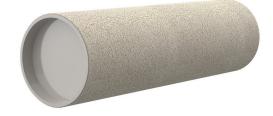

# **Cement-coated wall sleeve**

with special coating

## ZVR50/650 c

: 1200050650

For installation in waterproof concrete tank. Coating merges seamlessly with the concrete.

#### Material:

- Pipe: PVC-U
- Closing cover: PE