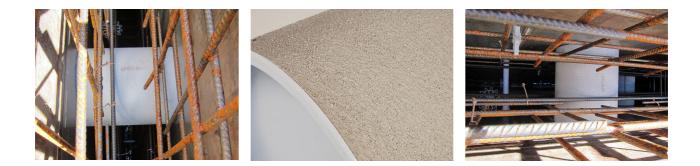

#### **Advantages:**

- low weight
- Simple installation in the formwork
- Can be cut to length on site
- Can be used in all types of waterproof concrete wall including element construction

#### **Application range:**

• Waterproof concrete stress class 1, waterproof concrete stress class 2