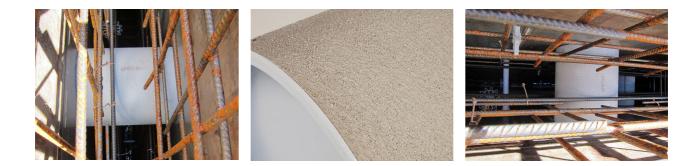

# **Cement-coated wall sleeve**

with special coating

## ZVR50/600 fc

: 1200050600

For installation in waterproof concrete tank. Coating merges seamlessly with the concrete.

#### **Advantages:**

- low weight
- Simple installation in the formwork
- Can be cut to length on site
- Can be used in all types of waterproof concrete wall including element construction

## **Application range:**

• Waterproof concrete stress class 1, waterproof concrete stress class 2