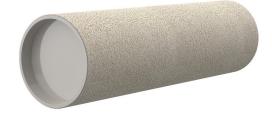

# **Cement-coated wall sleeve**

with special coating

## ZVR50/600 fc

: 1200050600

For installation in waterproof concrete tank. Coating merges seamlessly with the concrete.

### Material:

- Pipe: PVC-U
- Closing cover: PE