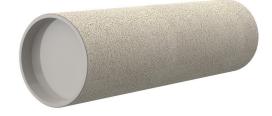

# **Cement-coated wall sleeve**

with special coating

## ZVR50/550 fc

: 1200050550

For installation in waterproof concrete tank. Coating merges seamlessly with the concrete.

#### **Advantages:**

- low weight
- Simple installation in the formwork
- Can be cut to length on site
- Can be used in all types of waterproof concrete wall including element construction

#### **Properties:**

- FHRK-certified
- Break-resistant, inherently stable
- Sealed ready for installation

#### Material:

- Pipe: PVC-U
- Closing cover: PE

### **Tightness:**

• gastight and watertight

Wall sleeve Øi (mm):50Wall sleeve OD<br/>(mm):54wall thickness (mm):550

Tel. +4973221333-0 Fax +4973221333-999 office@hauff-technik.de