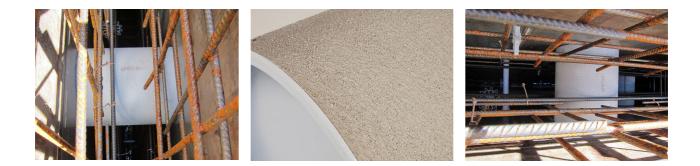

# **Cement-coated wall sleeve**

with special coating

## ZVR50/550 fc

: 1200050550

For installation in waterproof concrete tank. Coating merges seamlessly with the concrete.

#### **Advantages:**

- low weight
- Simple installation in the formwork
- Can be cut to length on site
- Can be used in all types of waterproof concrete wall including element construction

#### **Application range:**

• Waterproof concrete stress class 1, waterproof concrete stress class 2