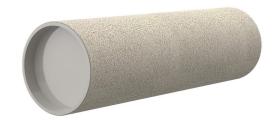

### **Advantages:**

- low weight
- Simple installation in the formwork
- Can be cut to length on site
- Can be used in all types of waterproof concrete wall including element construction

#### **Application range:**

• Waterproof concrete stress class 1, waterproof concrete stress class 2