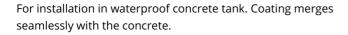

# **Cement-coated wall sleeve**

with special coating

ZVR50/450 fc

: 1200050450

### **Advantages:**

- low weight
- Simple installation in the formwork
- Can be cut to length on site
- Can be used in all types of waterproof concrete wall including element construction

#### **Material:**

• Pipe: PVC-U

• Closing cover: PE