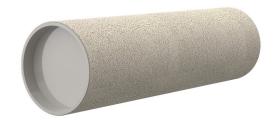

# **Cement-coated wall sleeve**

with special coating

ZVR50/400 fc

: 1200050400

For installation in waterproof concrete tank. Coating merges seamlessly with the concrete.

#### **Material:**

• Pipe: PVC-U

• Closing cover: PE

## **Tightness:**

• gastight and watertight

Wall sleeve Øi (mm): 50
Wall sleeve OD 54
(mm): 400

Tel. +49 7322 1333-0

Fax +49 7322 1333-999