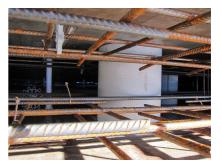

### **Advantages:**

- low weight
- Simple installation in the formwork
- Can be cut to length on site
- Can be used in all types of waterproof concrete wall including element construction

#### **Application range:**

• Waterproof concrete stress class 1, waterproof concrete stress class 2