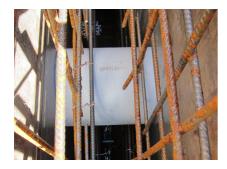

### **Advantages:**

- low weight
- Simple installation in the formwork
- Can be cut to length on site
- Can be used in all types of waterproof concrete wall including element construction

#### **Application range:**

• Waterproof concrete stress class 1, waterproof concrete stress class 2