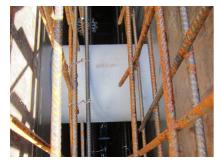

### **Advantages:**

- low weight
- Simple installation in the formwork
- Can be cut to length on site
- Can be used in all types of waterproof concrete wall including element construction