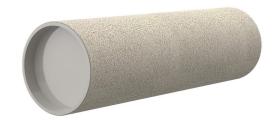

## **Cement-coated wall sleeve**

with special coating

### **Advantages:**

- low weight
- Simple installation in the formwork
- Can be cut to length on site
- Can be used in all types of waterproof concrete wall including element construction