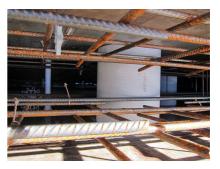

#### **Advantages:**

- low weight
- Simple installation in the formwork
- Can be cut to length on site
- Can be used in all types of waterproof concrete wall including element construction

#### **Application range:**

• Waterproof concrete stress class 1, waterproof concrete stress class 2