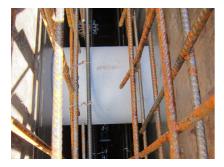

#### **Advantages:**

- low weight
- Simple installation in the formwork
- Can be cut to length on site
- Can be used in all types of waterproof concrete wall including element construction

#### **Application range:**

• Waterproof concrete stress class 1, waterproof concrete stress class 2