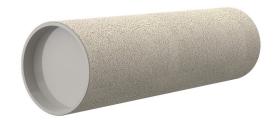

## **Cement-coated wall sleeve**

with special coating

# ZVR50/250 fc

: 1200050250

For installation in waterproof concrete tank. Coating merges seamlessly with the concrete.

#### **Material:**

• Pipe: PVC-U

• Closing cover: PE

### **Tightness:**

• gastight and watertight

Wall sleeve Øi (mm): 50
Wall sleeve OD 54
(mm): 250