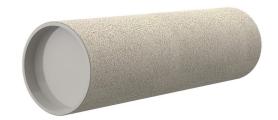

## **Cement-coated wall sleeve**

with special coating

# ZVR50/200 fc

: 1200050200

For installation in waterproof concrete tank. Coating merges seamlessly with the concrete.

#### **Material:**

• Pipe: PVC-U

• Closing cover: PE

### **Tightness:**

• gastight and watertight

Wall sleeve Øi (mm): 50
Wall sleeve OD 54
(mm): 200