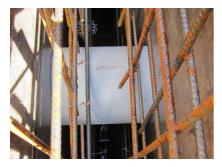

#### **Advantages:**

- low weight
- Simple installation in the formwork
- Can be cut to length on site
- Can be used in all types of waterproof concrete wall including element construction

#### **Application range:**

• Waterproof concrete stress class 1, waterproof concrete stress class 2