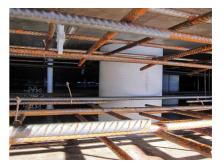

#### **Advantages:**

- low weight
- Simple installation in the formwork
- Can be cut to length on site
- Can be used in all types of waterproof concrete wall including element construction

#### **Application range:**

• Waterproof concrete stress class 1, waterproof concrete stress class 2