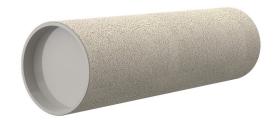

## **Cement-coated wall sleeve**

with special coating

# ZVR50/100 fc

: 1200050100

For installation in waterproof concrete tank. Coating merges seamlessly with the concrete.

### **Tightness:**

• gastight and watertight

Wall sleeve Øi (mm): 50
Wall sleeve OD 54
(mm): 54
wall thickness (mm): 100