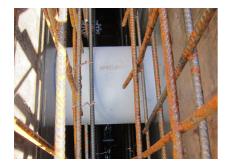

### **Advantages:**

- low weight
- Simple installation in the formwork
- Can be cut to length on site
- Can be used in all types of waterproof concrete wall including element construction

#### **Application range:**

• Waterproof concrete stress class 1, waterproof concrete stress class 2