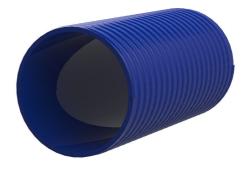

# Plastic spiral hose

for cable entry system

# Hateflex14150/10000B

Article no.: 3030366915, GTIN: 4052487233231

 a pressure-tight cable entry system (for up to 2.5 bar external pressure) can be created using the associated connection components.

Flexible and very rugged plastic spiral hose. A pressure-tight cable entry system can be created with the associated connection components.

#### **Dimensions:**

- ID: 151 mm ± 1 mm
- OD: 166 mm ± 1 mm