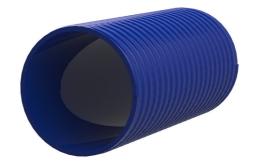

# Plastic spiral conduit hose for cable entry system

# Hateflex14150/2000B

: 3030366925, GTIN: 4052487233163

 A pressure-tight cable entry system (for up to 2.5 bar external pressure) can be created using the associated connection components.

Flexible and very rugged plastic spiral hose. A pressure-tight cable entry system can be created with the associated connection components.