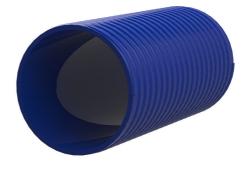

# **Plastic spiral hose**

for cable entry system

# Hateflex14150/15000B

Article no.: 3030366921, GTIN: 4052487233194

- flexible plastic spiral hose (peak compressive strength 745 N).
  - a pressure-tight cable entry system (for up to 2.5 bar external pressure) can be created using the associated connection components.

Flexible and very rugged plastic spiral hose. A pressure-tight cable entry system can be created with the associated connection components.

Picture may differ from selected product