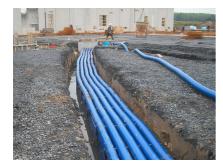

#### **Advantages:**

- Empty conduit without sleeve available in lengths of up to 25 m
- Empty conduit system that can be built over
- Smooth inner surface for gentle cable pulling