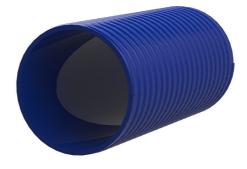

Flexible and very rugged plastic spiral hose. A pressure-tight cable entry system can be created with the associated connection components.

Picture may differ from selected product