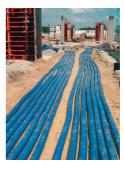

#### **Advantages:**

- Empty conduit without sleeve available in lengths of up to 25 m
- Empty conduit system that can be built over
- Smooth inner surface for gentle cable pulling