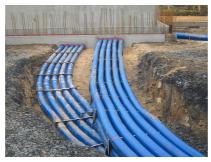

#### **Advantages:**

- Empty conduit without sleeve available in lengths of up to 25 m
- Empty conduit system that can be built over
- Smooth inner surface for gentle cable pulling