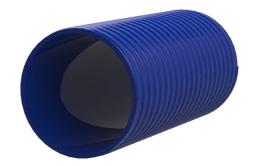

# Plastic spiral conduit hose for cable entry system

# Hateflex14150/10000B

: 3030366915, GTIN: 4052487233231

 A pressure-tight cable entry system (for up to 2.5 bar external pressure) can be created using the associated connection components.

Flexible and very rugged plastic spiral hose. A pressure-tight cable entry system can be created with the associated connection components.

### **Advantages:**

- Empty conduit without sleeve available in lengths of up to 25 m
- Empty conduit system that can be built over
- Smooth inner surface for gentle cable pulling

#### **Dimensions:**

- ID: 151 mm ± 1 mm
- OD: 166 mm ± 1 mm

# **Properties:**

- Peak compressive strength: 745 N
- Minimum bending radius: 900 mm
- Weight: 4500 g/m
- Installation temperature from +5° to +50°C
- Smooth inner surface for gentle cable pulling
- Weather-proof, UV-resistant and rot-resistant
- Resistant to brine and seawater

#### **Material:**

Hard PVC/soft PVC