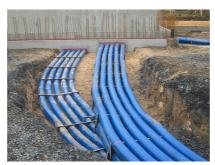

### **Advantages:**

- Empty conduit without sleeve available in lengths of up to 25 m
- Empty conduit system that can be built over
- Smooth inner surface for gentle cable pulling

# **Scope of delivery:**

• Coils in lengths of 25 m (special lengths are available in 0.5 m sections)