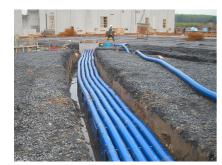

### **Advantages:**

- Empty conduit without sleeve available in lengths of up to 25 m
- Empty conduit system that can be built over
- Smooth inner surface for gentle cable pulling

# **Scope of delivery:**

• Coils in lengths of 25 m (special lengths are available in 0.5 m sections)