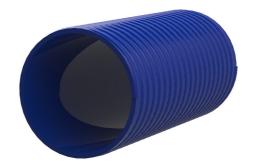

# Plastic spiral conduit hose for cable entry system

# Hateflex14150/8000B

: 3030366912, GTIN: 4052487233033

 A pressure-tight cable entry system (for up to 2.5 bar external pressure) can be created using the associated connection components.

Flexible and very rugged plastic spiral hose. A pressure-tight cable entry system can be created with the associated connection components.