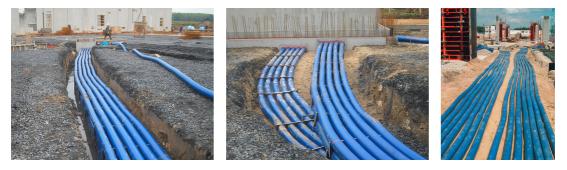

# Plastic spiral hose

for cable entry system

# Hateflex14150/5000B

Article no.: 3030366904, GTIN: 4052487233095

 a pressure-tight cable entry system (for up to 2.5 bar external pressure) can be created using the associated connection components.

Flexible and very rugged plastic spiral hose. A pressure-tight cable entry system can be created with the associated connection components.

#### **Advantages:**

- Empty conduit without sleeve available in lengths of up to 25 m
- Empty conduit system that can be built over
- Smooth inner surface for gentle cable pulling