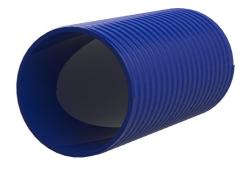

# Plastic spiral hose

for cable entry system

# Hateflex14150/5000B

Article no.: 3030366904, GTIN: 4052487233095

 a pressure-tight cable entry system (for up to 2.5 bar external pressure) can be created using the associated connection components.

Flexible and very rugged plastic spiral hose. A pressure-tight cable entry system can be created with the associated connection components.

#### **Dimensions:**

- ID: 151 mm ± 1 mm
- OD: 166 mm ± 1 mm