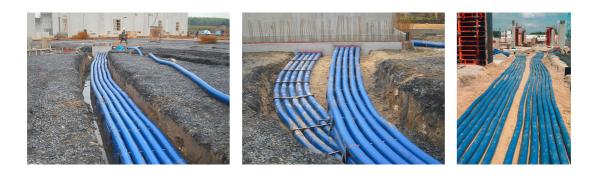

#### **Advantages:**

- Empty conduit without sleeve available in lengths of up to 25 m
- Empty conduit system that can be built over
- Smooth inner surface for gentle cable pulling

#### Scope of delivery:

• Coils in lengths of 25 m (special lengths are available in 0.5 m sections)