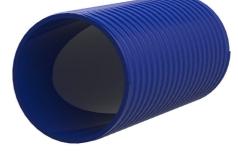

# Plastic spiral conduit hose for cable entry system

# Hateflex14150/3000B

: 3030366901, GTIN: 4052487233118

 A pressure-tight cable entry system (for up to 2.5 bar external pressure) can be created using the associated connection components.

Flexible and very rugged plastic spiral hose. A pressure-tight cable entry system can be created with the associated connection components.

#### **Dimensions:**

- ID: 151 mm ± 1 mm
- OD: 166 mm ± 1 mm