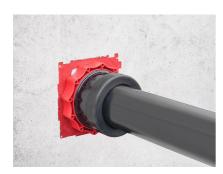

For use in wall insert and plastic flange HSI150. For connecting smooth cable ducts. The seal is created with the plug-in method.

#### **Advantages:**

• Quick plug-in installation without additional connection components