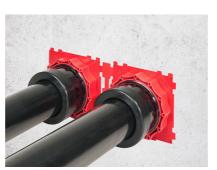

For use in wall insert and plastic flange HSI150. For connecting smooth cable ducts. The seal is created with the plug-in method.

#### **Advantages:**

• Quick plug-in installation without additional connection components