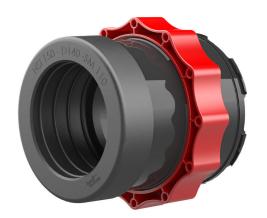

# System cover

with plug-in socket for smooth cable ducts

## HSI150 D1x110 GSM

: 2101100105, GTIN: 4052487119443

- Mechanical fixing (bayonet) and seal (clamping nut) act independently
  - Bayonet system with return lock and locking screw connection (for protection against automatic opening)
  - Elastic plug-in connection with moulded rubber part (OD 110 and 125 mm)

For use in wall insert and plastic flange HSI150. For connecting smooth cable ducts. The seal is created with the plug-in method.

#### **Material:**

- System cover: polycarbonate
- Clamping nut: PC/PBT blend
- Plug-in socket: EPDM or plug-in sleeve: PVC-U

### **Tightness:**

• gastight and watertight to 0.5 bar

Pipe OD:

110

Flexible socket wrench