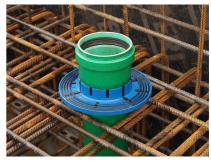

# KGF160

Article no.: 3030537198, GTIN: 4052487244824

- contains recycled plastic
- high dimensional stability thanks to two components injection molding

Water barrier flange for pressure-tight connection of waste water pipes in floor slabs.

### **Advantages:**

- Water barrier flange with integrated rubber profile ribs
- Installation without lubricant
- Suitable for all standard smooth pipes

#### **Dimensions:**

- Water barrier flange all around: 50mm
- Socket length: 60mm

### **Properties:**

• 2 pieces of TPE profile double sealings

## **Tightness:**

- pressure-rated up to 5,0 bar
- Radon-proof

# **FEATURES**

Wall collar OD (mm): 262
suitable for medium pipe OD (mm): 160
Packing unit: 5