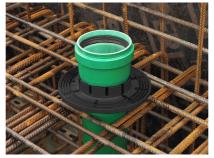

# KGF160

Article no.: 3030537198, GTIN: 4052487244824

- contains recycled plastic
- high dimensional stability thanks to two components injection molding

Water barrier flange for pressure-tight connection of waste water pipes in floor slabs.

### **Application range:**

• Waterproof concrete stress class 1 and 2