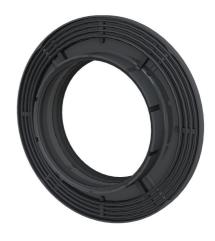

# Wall collar

# KGF160

Article no.: 3030537198, GTIN: 4052487244824

- contains recycled plastic
- high dimensional stability thanks to two components injection molding

Water barrier flange for pressure-tight connection of waste water pipes in floor slabs.

### **Advantages:**

- Water barrier flange with integrated rubber profile ribs
- Installation without lubricant
- Suitable for all standard smooth pipes

#### **Dimensions:**

- Water barrier flange all around: 50mm
- Socket length: 60mm

### **Properties:**

• 2 pieces of TPE profile double sealings