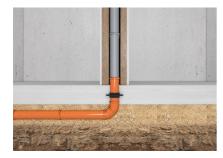

# KGF160

Article no.: 3030537198, GTIN: 4052487244824

- contains recycled plastic
- high dimensional stability thanks to two components injection molding

Water barrier flange for pressure-tight connection of waste water pipes in floor slabs.

### **Application range:**

• Waterproof concrete stress class 1 and 2

## **Tightness:**

- pressure-rated up to 5,0 bar
- Radon-proof