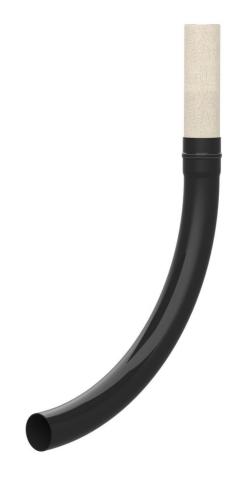

## Wall entry pipe bend 200 for district heating lines

# MSH Basic FUBO-FIX RB200 r800

: 3030499294, GTIN: 4052487244084

For the feeding in and sealing of district heating supply lines through the floor slab. Positioning with separately available clip system on the district heating installation fixture and combination with spiral hose system and sealing elements.

#### Scope of delivery:

- 1 piece Pipe bend Øi 200 mm
- 1 piece Wall sleeve Øi 200 mm, partially coated L = 650 mm

#### **Dimensions:**

• Pipe bend radius: 1,000 mm

#### Material:

• PVC-U

Fastening bow

Installation fixture

Tel. +4973221333-0 Fax +4973221333-999 office@hauff-technik.de