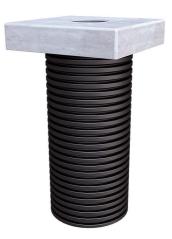

# **Universal charging station foundation**

for the installation of charging columns and charging pedestals

ULF380 1x110

: 3030490218, GTIN: 4052487242851

- Universal foundation system for the installation of charging columns and charging pedestals
  - Adaptation possibility of empty pipes
  - Replacement or exchange of the charging station possible without removing the foundation

Universal foundation solution for the installation of charging columns and charging pedestals. Fastening option on the polymer concrete slab. Connection of power and data cables via an empty pipe connection.

#### **Dimensions:**

- total length: 750 mm
- foundation slab: ULF300: 300 x 300 mm, ULF380: 380 x 380 mm, ULF470: 470 x 470 mm
- height foundation slab: 80 mm
- foundation slap opening: ULF470: 150 mm, ULF380: 110 mm
- foundation pipe (Øi): ULF300: DN200, ULF380: DN250, ULF470: DN300

#### **Material:**

- polymer concrete slab: polymer concrete
- foundation pipe: PVC

Type: Terra AC Pedestal Standfuß

Size (mm): 380 x 380 mm

Foundation pipe Ø<sub>i</sub>

(mm):

250