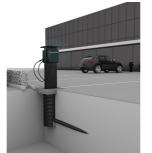

## **Universal charging station foundation**

for the installation of charging columns and charging pedestals

# BSB ULF470 1x110 MENNEKES SMART T

: 3030549627

- Adaptation possibility of empty pipes
- Replacement or exchange of the charging station possible without removing the foundation

Universal foundation solution for the installation of charging columns and charging pedestals. Fastening option on the polymer concrete slab. Connection of power and data cables via an empty pipe connection.