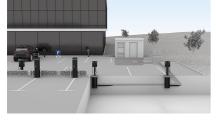

## **Universal charging station foundation**

for the installation of charging columns and charging pedestals

# BSB ULF470 1x110 MENNEKES SMART T

: 3030549627

- Adaptation possibility of empty pipes
- Replacement or exchange of the charging station possible without removing the foundation

Universal foundation solution for the installation of charging columns and charging pedestals. Fastening option on the polymer concrete slab. Connection of power and data cables via an empty pipe connection.