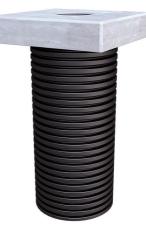

## **Universal charging station foundation**

for the installation of charging columns and charging pedestals

# BSB ULF470 1x110 MENNEKES SMART T

: 3030549627

- Adaptation possibility of empty pipes
- Replacement or exchange of the charging station possible without removing the foundation

Universal foundation solution for the installation of charging columns and charging pedestals. Fastening option on the polymer concrete slab. Connection of power and data cables via an empty pipe connection.

#### Advantages:

- low weight
- quick and easy installation

#### Scope of delivery:

• 1 piece ULF with blind plate

#### **Dimensions:**

- total length: 750 mm
- foundation slab: ULF300: 300 x 300 mm, ULF380: 380 x 380 mm, ULF470: 470 x 470 mm
- height foundation slab: 80 mm
- foundation slap opening: ULF470: 150 mm, ULF380: 110 mm
- foundation pipe (Øi): ULF300: DN200, ULF380: DN250, ULF470: DN300

### **Properties:**

• Weight: ULF300: 16 kg, ULF380: 24 kg, ULF470 1x110: 38 kg, ULF470 1x150: 35 kg

#### **Material:**

- polymer concrete slab: polymer concrete
- foundation pipe: PVC