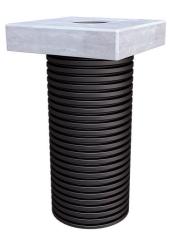

Universal foundation solution for the installation of charging columns and charging pedestals. Fastening option on the polymer concrete slab. Connection of power and data cables via an empty pipe connection.

#### **Dimensions:**

- total length: 750 mm
- foundation slab: ULF300: 300 x 300 mm, ULF380: 380 x 380 mm, ULF470: 470 x 470 mm
- height foundation slab: 80 mm
- foundation slap opening: ULF470: 150 mm, ULF380: 110 mm
- foundation pipe (Øi): ULF300: DN200, ULF380: DN250, ULF470: DN300

## **Properties:**

• Weight: ULF300: 16 kg, ULF380: 24 kg, ULF470 1x110: 38 kg, ULF470 1x150: 35 kg

#### **Material:**

- polymer concrete slab: polymer concrete
- foundation pipe: PVC