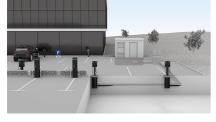

## **Universal charging station foundation**

for the installation of charging columns and charging pedestals

# BSB ULF470 1x110 ALPITRONIC HYC50

: 3030548203

- Adaptation possibility of empty pipes
- Replacement or exchange of the charging station possible without removing the foundation

Universal foundation solution for the installation of charging columns and charging pedestals. Fastening option on the polymer concrete slab. Connection of power and data cables via an empty pipe connection.