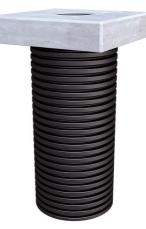

## **Universal charging station foundation**

for the installation of charging columns and charging pedestals

# BSB ULF470 1x110 ALPITRONIC HYC50

: 3030548203

- Adaptation possibility of empty pipes
- Replacement or exchange of the charging station possible without removing the foundation

Universal foundation solution for the installation of charging columns and charging pedestals. Fastening option on the polymer concrete slab. Connection of power and data cables via an empty pipe connection.

### **Dimensions:**

- total length: 750 mm
- foundation slab: ULF300: 300 x 300 mm, ULF380: 380 x 380 mm, ULF470: 470 x 470 mm
- height foundation slab: 80 mm
- foundation slap opening: ULF470: 150 mm, ULF380: 110 mm
- foundation pipe (Øi): ULF300: DN200, ULF380: DN250, ULF470: DN300

### **Material:**

- polymer concrete slab: polymer concrete
- foundation pipe: PVC