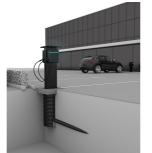

## **Universal charging station foundation**

for the installation of charging columns and charging pedestals

# BSB ULF470 1x110 ALPITRONIC HYC50

: 3030548203

- Adaptation possibility of empty pipes
- Replacement or exchange of the charging station possible without removing the foundation

Universal foundation solution for the installation of charging columns and charging pedestals. Fastening option on the polymer concrete slab. Connection of power and data cables via an empty pipe connection.