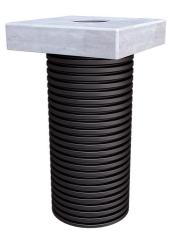

# **Universal charging station foundation**

for the installation of charging columns and charging pedestals

## BSB ULF300 1x110 MENNEKES AMEDIO

: 3030542888

- Universal foundation system for the installation of charging columns and charging pedestals
  - Adaptation possibility of empty pipes
  - Replacement or exchange of the charging station possible without removing the foundation

Universal foundation solution for the installation of charging columns and charging pedestals. Fastening option on the polymer concrete slab. Connection of power and data cables via an empty pipe connection.

#### **Dimensions:**

- total length: 750 mm
- foundation slab: ULF300: 300 x 300 mm, ULF380: 380 x 380 mm, ULF470: 470 x 470 mm
- height foundation slab: 80 mm
- foundation slap opening: ULF470: 150 mm, ULF380: 110 mm
- foundation pipe (Øi): ULF300: DN200, ULF380: DN250, ULF470: DN300

#### **Material:**

- polymer concrete slab: polymer concrete
- foundation pipe: PVC