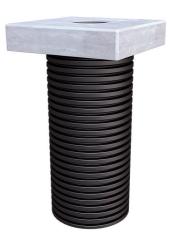

Universal foundation solution for the installation of charging columns and charging pedestals. Fastening option on the polymer concrete slab. Connection of power and data cables via an empty pipe connection.

#### **Dimensions:**

- total length: 750 mm
- foundation slab: ULF300: 300 x 300 mm, ULF380: 380 x 380 mm, ULF470: 470 x 470 mm
- height foundation slab: 80 mm
- foundation slap opening: ULF470: 150 mm, ULF380: 110 mm
- foundation pipe (Øi): ULF300: DN200, ULF380: DN250, ULF470: DN300

#### **Material:**

- polymer concrete slab: polymer concrete
- foundation pipe: PVC