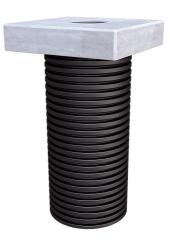

# **Universal charging station foundation**

for the installation of charging columns and charging pedestals

# BSB ULF470 1x150 KEBA KECONTACT P30 V1/2

: 3030542886

- Universal foundation system for the installation of charging columns and charging pedestals
  - Adaptation possibility of empty pipes
  - Replacement or exchange of the charging station possible without removing the foundation

Universal foundation solution for the installation of charging columns and charging pedestals. Fastening option on the polymer concrete slab. Connection of power and data cables via an empty pipe connection.

### **Dimensions:**

- total length: 750 mm
- foundation slab: ULF300: 300 x 300 mm, ULF380: 380 x 380 mm, ULF470: 470 x 470 mm
- height foundation slab: 80 mm
- foundation slap opening: ULF470: 150 mm, ULF380: 110 mm
- foundation pipe (Øi): ULF300: DN200, ULF380: DN250, ULF470: DN300

#### **Material:**

- polymer concrete slab: polymer concrete
- foundation pipe: PVC