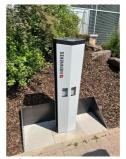

# Universal charging station foundation

for the installation of charging columns and charging pedestals

ULF300 1x110

: 3030512350, GTIN: 4052487243452

- Universal foundation system for the installation of charging columns and charging pedestals
  - Adaptation possibility of empty pipes
  - Replacement or exchange of the charging station possible without removing the foundation

Universal foundation solution for the installation of charging columns and charging pedestals. Fastening option on the polymer concrete slab. Connection of power and data cables via an empty pipe connection.