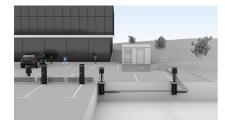

# Universal charging station foundation

for the installation of charging columns and charging pedestals

ULF300 1x110

: 3030512350, GTIN: 4052487243452

- Universal foundation system for the installation of charging columns and charging pedestals
  - Adaptation possibility of empty pipes
  - Replacement or exchange of the charging station possible without removing the foundation

Universal foundation solution for the installation of charging columns and charging pedestals. Fastening option on the polymer concrete slab. Connection of power and data cables via an empty pipe connection.