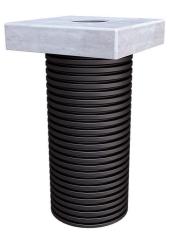

# Universal charging station foundation

for the installation of charging columns and charging pedestals

ULF300 1x110

: 3030512350, GTIN: 4052487243452

- Universal foundation system for the installation of charging columns and charging pedestals
  - Adaptation possibility of empty pipes
  - Replacement or exchange of the charging station possible without removing the foundation

Universal foundation solution for the installation of charging columns and charging pedestals. Fastening option on the polymer concrete slab. Connection of power and data cables via an empty pipe connection.

#### **Dimensions:**

- total length: 750 mm
- foundation slab: ULF300: 300 x 300 mm, ULF380: 380 x 380 mm, ULF470: 470 x 470 mm
- height foundation slab: 80 mm
- foundation slap opening: ULF470: 150 mm, ULF380: 110 mm
- foundation pipe (Øi): ULF300: DN200, ULF380: DN250, ULF470: DN300

#### **Material:**

- polymer concrete slab: polymer concrete
- foundation pipe: PVC

Type: ULF300
Size (mm): 300 x 300 mm

Foundation pipe Ø<sub>i</sub>

(mm):

200