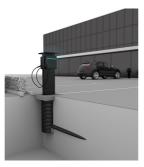

# Universal charging station foundation

for the installation of charging columns and charging pedestals

ULF300 1x110

: 3030512350, GTIN: 4052487243452

- Universal foundation system for the installation of charging columns and charging pedestals
  - Adaptation possibility of empty pipes
  - Replacement or exchange of the charging station possible without removing the foundation

Universal foundation solution for the installation of charging columns and charging pedestals. Fastening option on the polymer concrete slab. Connection of power and data cables via an empty pipe connection.