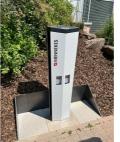

# **Universal charging station foundation**

for the installation of charging columns and charging pedestals

# ULF470 1x150

: 3030490219, GTIN: 4052487242875

- Adaptation possibility of empty pipes
- Replacement or exchange of the charging station possible without removing the foundation

Universal foundation solution for the installation of charging columns and charging pedestals. Fastening option on the polymer concrete slab. Connection of power and data cables via an empty pipe connection.