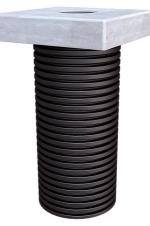

# ULF470 1x150

: 3030490219, GTIN: 4052487242875

- Adaptation possibility of empty pipes
- Replacement or exchange of the charging station possible without removing the foundation

Universal foundation solution for the installation of charging columns and charging pedestals. Fastening option on the polymer concrete slab. Connection of power and data cables via an empty pipe connection.

### **Dimensions:**

- total length: 750 mm
- foundation slab: ULF300: 300 x 300 mm, ULF380: 380 x 380 mm, ULF470: 470 x 470 mm
- height foundation slab: 80 mm
- foundation slap opening: ULF470: 150 mm, ULF380: 110 mm
- foundation pipe (Øi): ULF300: DN200, ULF380: DN250, ULF470: DN300

## **Properties:**

• Weight: ULF300: 16 kg, ULF380: 24 kg, ULF470 1x110: 38 kg, ULF470 1x150: 35 kg

#### **Material:**

- polymer concrete slab: polymer concrete
- foundation pipe: PVC

| Туре:                                   | Eve Double PG-Line<br>DE |
|-----------------------------------------|--------------------------|
| Size (mm):                              | 470 x 470 mm             |
| Foundation pipe Ø <sub>i</sub><br>(mm): | 300                      |