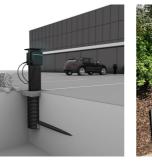

# **Universal charging station foundation**

for the installation of charging columns and charging pedestals

# ULF470 1x150

: 3030490219, GTIN: 4052487242875

- Adaptation possibility of empty pipes
- Replacement or exchange of the charging station possible without removing the foundation

Universal foundation solution for the installation of charging columns and charging pedestals. Fastening option on the polymer concrete slab. Connection of power and data cables via an empty pipe connection.